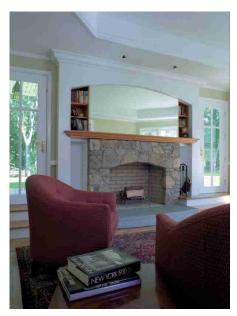

Sebor Residence Westport, Connecticut

Size 6,000 square feet

Major Programmatic Elements Shingle Style home with contemporary planning

**Cost** 1,500,000

Nature of Firm's Responsibilities Architectural /Engineering Design Contract Documents Interiors Security Construction Supervision

**Owner** Private Residence

**Date of Completion** 1996



Exterior View

A Connecticut residence that incorporates regional charm with contemporary planning concepts. This shingle style home was designed to achieve balance between the formal and family needs of the client's program.



Interior View Main Hall



Living Room