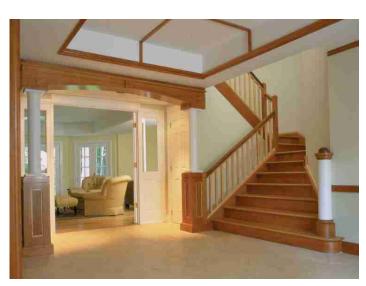

Sebor Residence Westport, Connecticut

Size 6,000 square feet

Major Programmatic Elements Shingle Style home with contemporary planning

**Cost** 1,500,000

Nature of Firm's Responsibilities Architectural /Engineering Design Contract Documents Interiors Security Construction Supervision

**Owner** Private Residence

**Date of Completion** 1996



Exterior View

A Connecticut residence that incorporates regional charm with contemporary planning concepts. This shingle style home was designed to achieve balance between the formal and family needs of the client's program.



Interior View Main Hall



Living Room